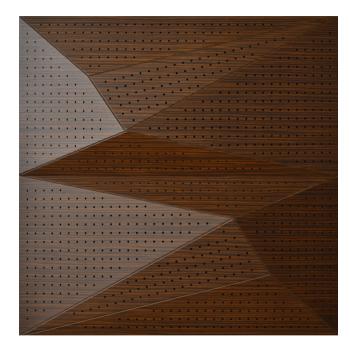

## **WNEKANA1AANCU8**

WALNUT 8MM PERFORATION

 $47.24'' \times 23.62''$  (120  $\times$  60 cm) panels come in sets of two.  $23.62'' \times 23.62''$  (60  $\times$  60 cm) panels come in sets of four. The number of panels per box is the minimum suggested amount to create the design envisioned by Mikodam.

## **DIMENSIONS**

X : 23.62" - 60 cm

Y: 47.24" - 120 cm

**D**: 3.26" - 8.3 cm

W: 24.2 lbs - 11 kg

\*Perforated surface options with two different diameters are available.

Rail depth is not included in the measurements. (Depth of rail: 1" - 2,5 cm)