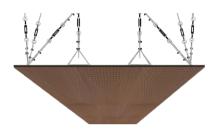

## **NEKA**





## **WNEKANA1AANCU8**

WALNUT 8MM PERFORATION

 $47.24'' \times 23.62''$  (120  $\times$  60 cm) panels come in sets of two.  $23.62'' \times 23.62''$  (60  $\times$  60 cm) panels come in sets of four. The number of panels per box is the minimum suggested amount to create the design envisioned by Mikodam.



## CEILING APPLICATION





## **DIMENSIONS**



X : 23.62" - 60 cm

Y: 47.24" - 120 cm

**D**: 3.26" - 8.3 cm

W: 24.2 lbs - 11 kg

\*Perforated surface options with two different diameters are available.

Rail depth is not included in the measurements. (Depth of rail: 1" - 2,5 cm)

\*\*Can be used with baseboard upon request.