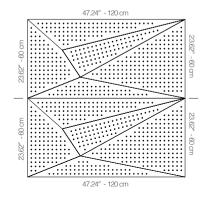

## **DIMENSIONS**

X : 23.62" - 60 cm

Y: 47.24" - 120 cm

**D**: 3.26" - 8.3 cm

W: 24.2 lbs - 11 kg

\*Perforated surface options with two different diameters are available.

Rail depth is not included in the measurements. (Depth of rail: 1" - 2,5 cm)